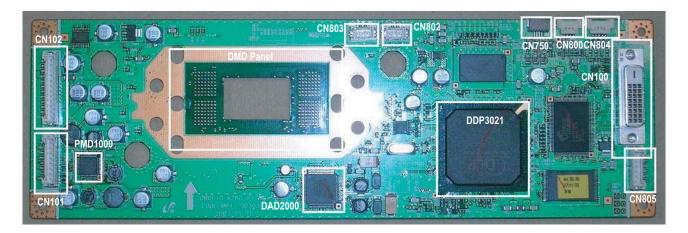

#### 9-4-1 Assy DMD Board

- Controls the lamp (ON/OFF)
- Drives the color wheel motor
- Drives the panel

#### 9-4-2 Names & Roles of Key Parts

- \* CN100 : The DVI cable terminal. This receives the image data from the main board.
- \* CN101: This sends signals to the Actuator
- \* CN102: This receives the power from the main board.
- \* CN750 : This sends Color Wheel signal.
- \* CN800 : This receives Color Wheel sensor signal.
- \* CN802 : This sends FAN power. (8V)
- \* CN803 : This sends FAN power. (8V)
- \* CN804 : This sends SCI signal to balast.
- $^{\star}$  CN805 : This receives temp error signal and cover detect signal.
- \* DMD PANEL : This is panel (type x )
- \* DDP3021 : This processes the DMD drive and the signals.
- \* PMD1000 : This supplies the DMD Board power.
- \* DAD2000: This supplies DMD reset signals.