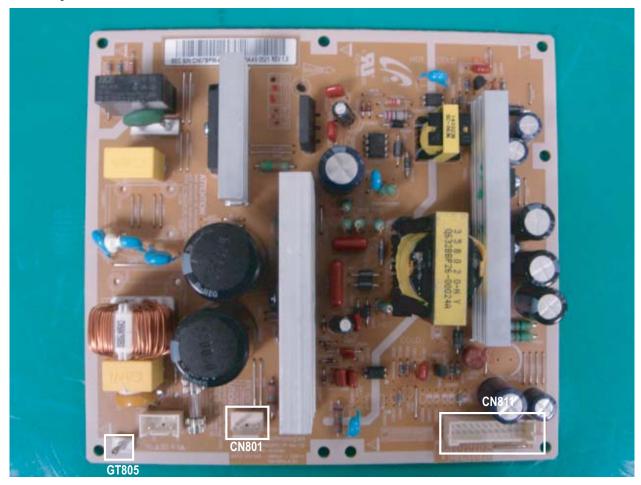

#### 9-1-1 Assy Power Board

■ DC Power Supply (Supplies DC power to the main PCB and the sub power board.)

### 9-1-2 Names & Roles of Key Parts

- \* CNP801 : Supplies power to the sub power board.
- \* CN811 : Supplies power to the main board.
- \* GT805 : Anti-lightning wire connected to the main board. The anti-lightning wire should be installed for safety purposes.