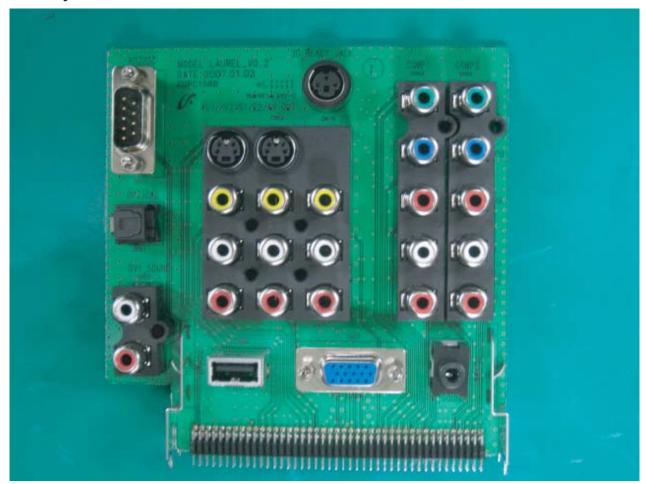

# 9-3-1 Assy Jack Board

- Analog Video InputAnalog Audio Input3D Ready Jack

Samsung Electronics 9-3