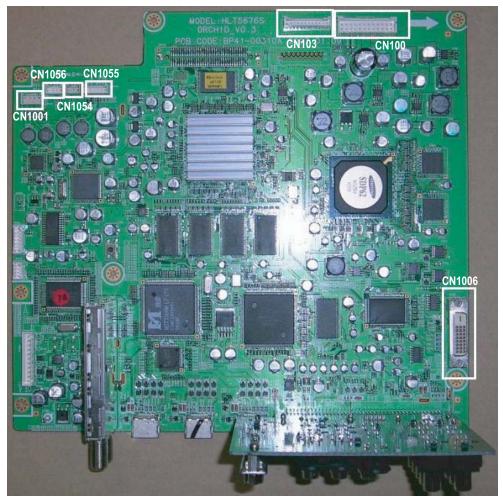

### 9-2-1 Assy Main Board

- All Digital Video Processing
- OSD / Menu
- Reset Switch (Reset to the CPU)

#### 9-2-2 Names & Roles of Key Parts

- \* CN103 : The power(+5V, +12V) supply to the DMD Board.
  \* CN1006: DMD board control signal and TMDS Signal connection.
- \* CN1001: Speaker cable connection.
- \* CN1056 : Key control signal.
- \* CN1054 : Remote control signal.
- \* CN1055 : Indicator LED signal.
- \* CN100: power supply from SMPS.